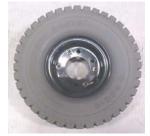

#### **Models/Serial Numbers Affected**

All E24 and E26 Models (Not the E26ECO) - The E26 models will temporarily be equipped with the gray tire part number 97071328, starting with serial number 11070047, until adequate supplies of the yellow urethane tires are available.

**▼** Informational Only **▼** For Purchase

☐ Warranty

90523309 Black Tire

97071328 **Gray Tire** 

96118849 Yellow Tire

For further assistance, questions, or comments contact Technical Support at 800-982-7141 (USA)