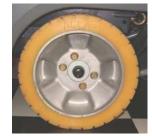

### **Improvement**

Better traction and less slippage

The change to the yellow urethane tire on the E24 and E26 will take place approximately in October 2011.

**▼** Informational Only **▼** For Purchase

☐ Warranty

90523309 Black Tire

97071328 **Gray Tire** 

96118849 Yellow Tire

For further assistance, questions, or comments contact Technical Support at 800-982-7141 (USA)